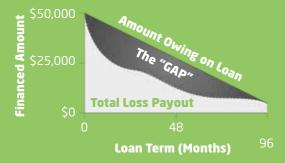

# DON'T LET THE UNEXPECTED LEAVE YOU SHORT!

In today's fast-paced world, your vehicle's real value will decline faster than the balance you owe on your vehicle loan. This could leave you liable for thousands of dollars of financial liability (or negative equity) in the event that your vehicle is written off due to fire, theft or accident - that is over and above what your insurance policy will pay out. You could still be paying for a vehicle you no longer have, and that is a financial burden you don't need.

Companion GAP PLUS is "Guaranteed Asset Protection" and pays the negative equity up to **\$50,000**.