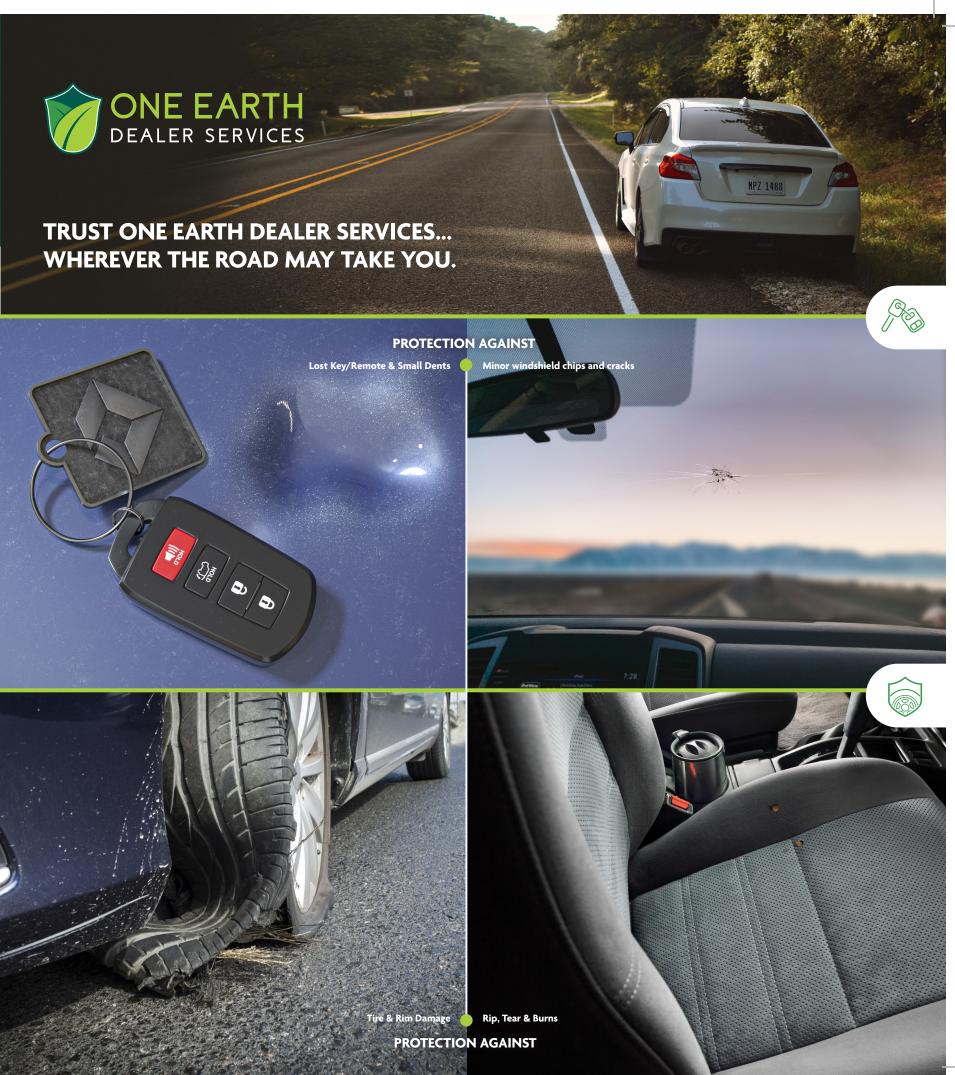

## **INCIDENT PROTECTION**

#### PLAN FEATURES:

- Dent & Ding protection Paint-less dent repair of minor dents and dings up to 2" in diameter \$125 max per incident
- Windshield Repair protection of minor chips and cracks using the Windshield Repair Process
- Windshield replacement up to \$500 towards your insurance deductible
- Rip, Tear & Burn Protection for your interior \$300 max per incident
- Key/Remote Replacement of lost, stolen or destroyed key fobs \$900 max per year.

### **ROAD PROTECTION**

Coverage that combines Tire and Rim Protection with Incident Protection to deliver the most worry-free protection.

#### PLAN FEATURES:

- Tire and Rim Protection
  - o Covers the repair or replacement of any flat or damaged tire(s) and rim(s)
  - o Plus towing assistance up to \$100 per claim and daily credit towards food and lodging up to \$50 a day max 3 days
  - o Max term coverage \$5000 standard \$7500 luxury & BMW
- Dent & Ding Protection
- Windshield Repair Protection
- Windshield replacement up to \$500 towards your insurance deductible
- Rip, Tear & Burn Protection
- Key/Remote Replacement