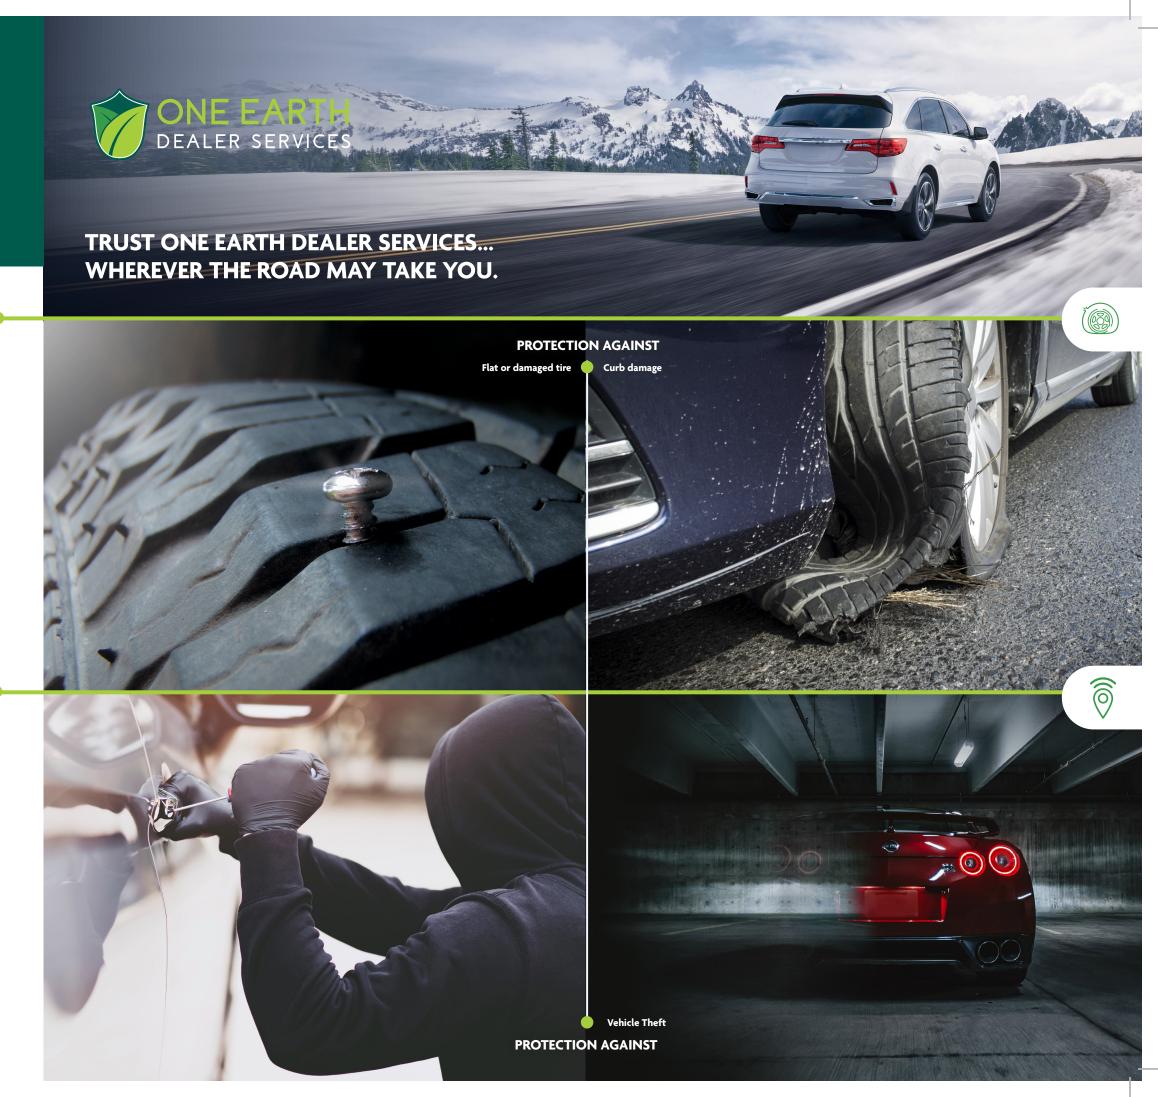

#### **PLAN FEATURES:**

- Available for new or pre-owned vehicles
- Protection for both your winter and summer tires
- Covers the repair or replacement of any flat or damaged tire(s) and rim(s)
- Max term coverage \$5000 standard \$7500 luxury & BMW
- Curb damage deductible \$50 for standard vehicles \$300 for luxury vehicles
- Zero deductible and no proration
- Take advantage of towing assistance up to \$100 per claim
- Enjoy a daily credit towards food and lodging up to \$50 a day max 3 days
- Also available for Nitrogen Tire Packages

### THE INVISITRAK SOLUTION:

- Your Vehicle Identification Number (VIN) is marked into the major parts of your vehicle. INVISITRAK provides coverage if your vehicle is a total loss due to theft. A simple and effective way to deter theft of your vehicle.
- Up to \$7,600 in benefits: \$5,000 replacement allowance + up to \$1,000 if the vehicle is stolen and recovered + \$600 car rental allowance + a stranded traveler allowance of up to \$400 for meals and accommodation + airfare reimbursement up to \$600 if theft occurs 800 km or more from home.