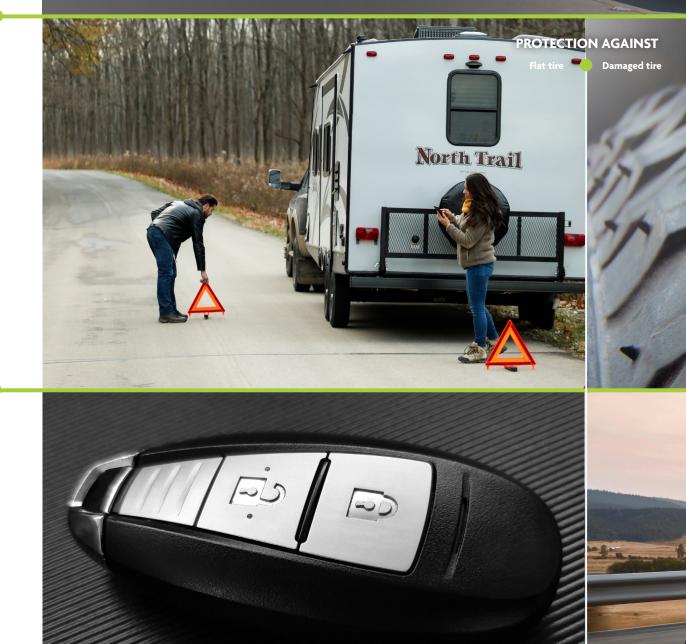

### **TIRE & RIM PROTECTION**

#### PLAN FEATURES:

- Available for new or pre-owned vehicles
- Covers the repair or replacement of any flat or damaged tire(s) and rim(s)
- Zero deductible and no proration
- Take advantage of towing assistance up to \$100 per claim
- Enjoy a daily credit towards food and lodging up to \$50 a day max 3 days
- Protection for both your winter and summer tires
- Also available for Nitrogen Tire Packages